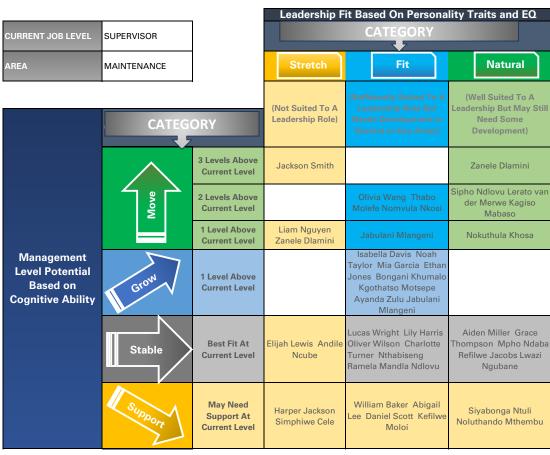

### **EXPLAINER AND LEGEND**

Individuals are placed in a matrix which reflects both their Leadership and Job Level Potential. The horizontal axis reflects their Leadership Potential based on their personality assessment. They will fall into one of 3 categories - Stretch, Fit or Natural Categories. The vertical axis reflects their Job Level Potential based on their cognitive assessment. They will fall into one of 4 categories - Move, Grow, Stable, Support.