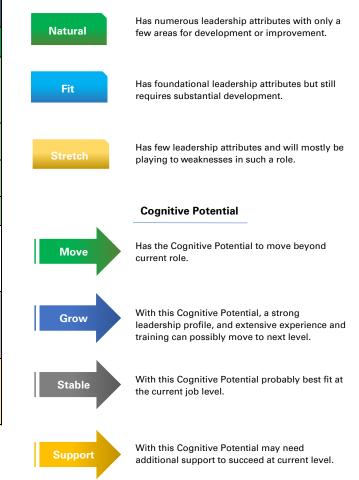

### **EXPLAINER AND LEGEND**

Individuals are placed in a matrix which reflects both their Leadership and Job Level Potential. The horizontal axis reflects their Leadership Potential based on their personality assessment. They will fall into one of 3 categories - Stretch, Fit or Natural Categories. The vertical axis reflects their Job Level Potential based on their cognitive assessment. They will fall into one of 4 categories - Move, Grow, Stable, Support.

#### Leadership Attributes